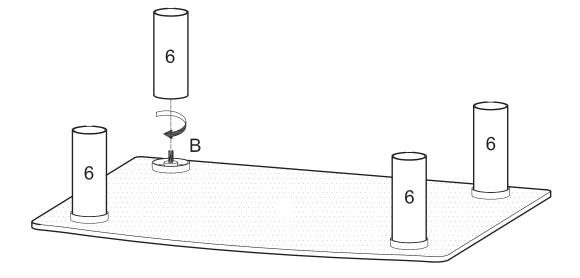

furniture company

Item #: V35CMP Assembly Instructions



For our most current instructions, to request missing, lost or broken parts, or for any other Customer Service issues, please visit our website at **www.walkeredison.com** or call us at 877-207-5906.

# Parts List

#### **Hardware List**



The hardware quantities listed above are required for proper assembly. Some extra hardware may also have been included.

### Step 1



Carefully lay glass top (1) upside down on a soft surface. Screw short rods (B) into the metal plates of glass top (1).

#### Step 2



Screw cylinders (6) onto short rods (B).

## Step 3



Screw long rods (A) into cylinders (6).





Snap decorative rings (C) onto cylinders (6).





Screw cylinders (5) onto long rods (A). Note that cylinders (5) will fit snuggly inside the decorative rings placed in the previous step.









Screw cylinders (3) onto long rods (A). Note that cylinders (3) will fit snuggly inside the decorative rings placed in the previous step.





Screw long rods (A) into cylinders (3).





#### Step 14



Screw cylinders (4) onto long rods (A). Note that cylinders (4) will fit snuggly inside the decorative rings placed in the previous step.





Screw long rods (A) into cylinders (4).

Step 16





Snap decorative rings (C) onto cylinders (4).

Step 17





Step 18



Screw cylinders (7) onto lon